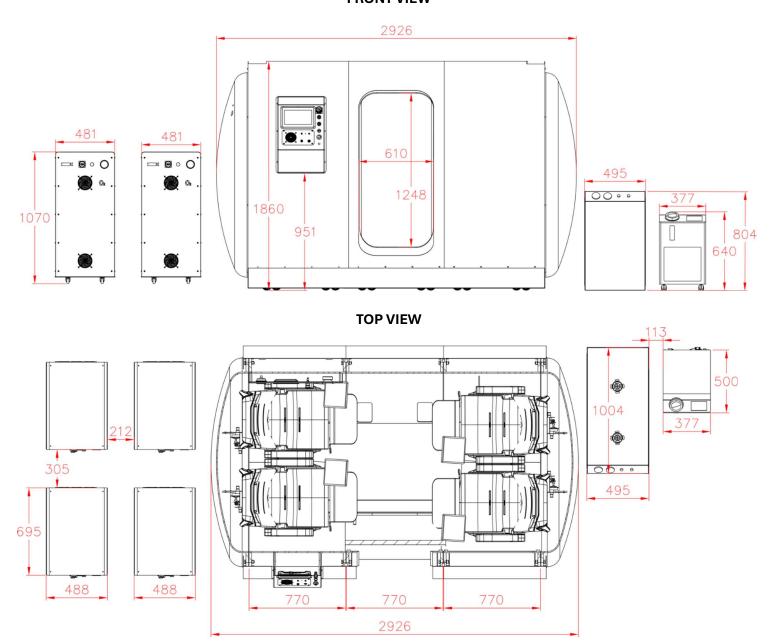

## HENSHAW MULTI-PLACE CHAMBER SPECIFICATIONS SINGLE WINDOW

## **FRONT VIEW**

| CAPACITY:                                                                  | OVERALL LENGTH:             | MAX. OPERATING PRESSURE: |
|----------------------------------------------------------------------------|-----------------------------|--------------------------|
| 4 Person (4 seats)                                                         | 2926 mm                     | 2.0 ATA (1 bar)          |
| MATERIAL:                                                                  | OVERALL WIDTH:              | DESIGN TEMPERATURE:      |
| Aero-space aluminium                                                       | 1848 mm                     | 0°C to 38°C              |
| SHAPE AND DESIGN:                                                          | HEIGHT:                     | AIR PRESSURIZATION:      |
| 3-module cylindrical shape, designed to fit any standard doorway and space | 1860 mm                     | 3.45 bar to 7.2 bar      |
| MODULE LENGTH                                                              | WEIGHT:                     | AIR SUPPLY FLOW:         |
| 770 mm                                                                     | 870 kg                      | 450 LPM                  |
| MINIMUM INSTALLATION FLOOR SIZE:                                           | INTERNAL LENGTH:            | BIBS OXYGEN SUPPLY:      |
| 6000 mm x 3500 mm                                                          | 2900 mm                     | 3.2 bar to 4.0 bar       |
| MAXIMUM PATIENT WEIGHT:                                                    | INTERNAL VOLUME:            | VENTILATION RATE:        |
| 225 kg                                                                     | 5.8 m <sup>3</sup>          | 125 LPM to 400 LPM       |
| EMERGENCY DECOMPRESSION RATE:                                              | 2.0 ATA to 1 ATA in 90 sec. | ·                        |