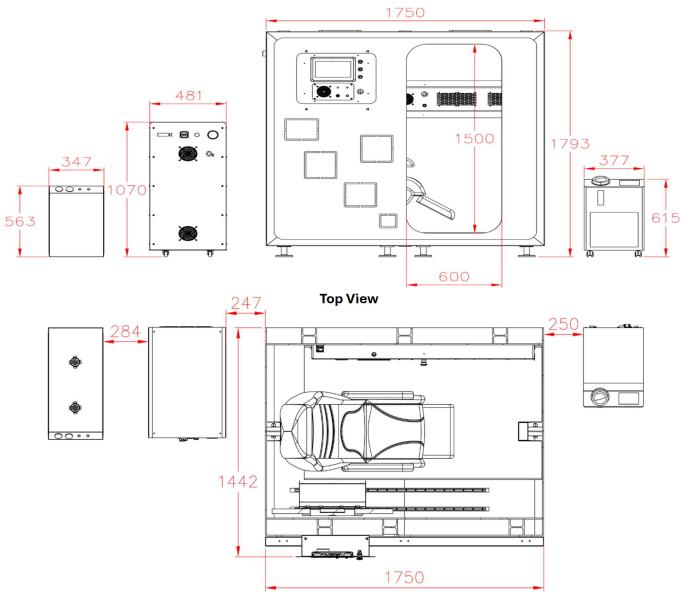

## HENSHAW CUBE CHAMBER SPECIFICATIONS

**Front View** 

| CAPACITY:                                                           | OVERALL LENGTH:             | MAX. OPERATING PRESSURE: |
|---------------------------------------------------------------------|-----------------------------|--------------------------|
| 1 Person (1 seat)                                                   | 1750 mm                     | 2.0 ATA (1 bar)          |
| 2 Person (2-seats) – Optional                                       |                             |                          |
| MATERIAL:                                                           | OVERALL WIDTH:              | DESIGN TEMPERATURE:      |
| Steel Pressure Vessel                                               | 1442 mm                     | 0°C to 38°C              |
| SHAPE AND DESIGN:                                                   | HEIGHT:                     | AIR PRESSURIZATION:      |
| 2 module cube shape, designed to fit any standard doorway and space | 1793 mm                     | 3.45 bar to 7.2 bar      |
| MODULE LENGTH                                                       | WEIGHT:                     | AIR SUPPLY FLOW:         |
| 770 mm                                                              | 1550 kg                     | 250 LPM                  |
| MINIMUM INSTALLATION FLOOR SIZE:                                    | INTERNAL LENGTH:            | BIBS OXYGEN SUPPLY:      |
| 4400 mm x 3000 mm                                                   | 1731 mm                     | 3.2 bar to 4.0 bar       |
|                                                                     | INTERNAL VOLUME:            | VENTILATION RATE:        |
|                                                                     | 5.8 m <sup>3</sup>          | 150 LPM                  |
| EMERGENCY DECOMPRESSION RATE:                                       | 2.0 ATA to 1 ATA in 90 sec. | ·                        |

The above mentioned dimensions are based on the 1-Person Chamber and subject to any changes made by the manufacture.